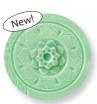

## TEXTURE-TASTIC!

AMACO Celadons pool and break over any kind of texture, creating beautiful depth and variety in your work.

Slip Trailing

Water Etching

Head to **www.youtube.com/amacobrent** and check out our "Carving Clay" video to see the Celadons in action!